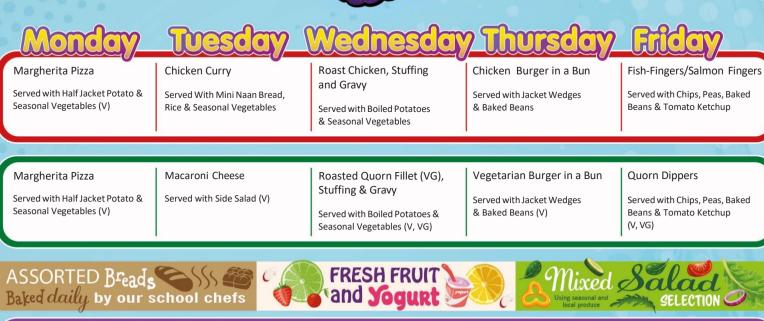

## Lunch Time Menu

April 15th May 6th, 27th June 17th July 8th, 29th Aug 19th Sep 9th, 30th Oct 21st Nov 11th Dec 2nd, 23rd Jan 13th Feb 3rd, 24th March 17th April 7th

Menus are planned to comply with the current Government School Food Standards, we endeavour to serve food specified on the menu, however there are some circumstances when this is not possible. Dishes may change without prior notice: Please check your school's website for full details or contact the school office regarding the menu being offered at your specific school.