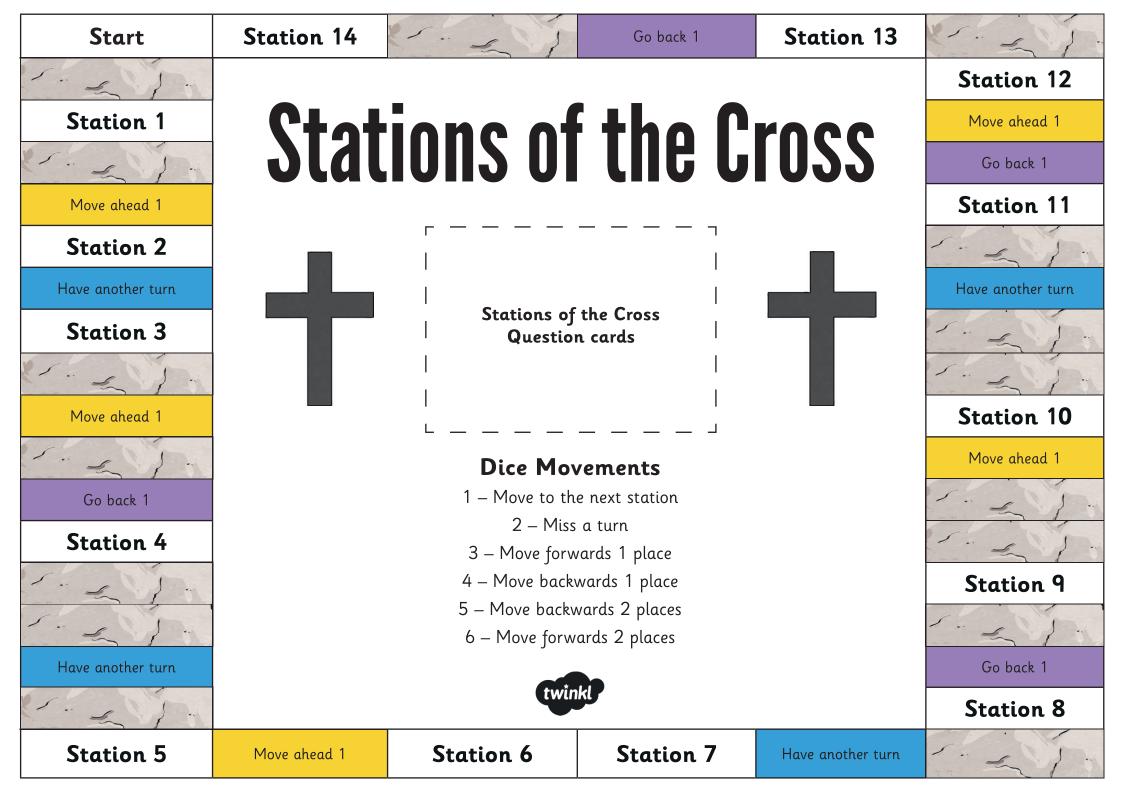

# Stations of the Cross Game Instructions

#### **Aim**

To pass each of the 14 Stations of the Cross by answering the questions correctly.

#### Organisation

Play the game in groups or in pairs.

The children could be given access to the internet or non-fiction texts to research their answers or the game could be used as an end of unit assessment tool.

#### **Directions**

Player 1 rolls the dice and follows the instructions according to the number you have rolled.

If you land on a station, you cannot pass it until a question about the Stations of the Cross has been correctly answered. Another player asks the question. If answered correctly, roll the dice as normal on your next go.

If you cannot answer the question, stay on the Station and try to answer another question on your next go.

The first person to reach the final station and answer the question correctly, wins.

Page 1 of 1 twinkl.co.uk